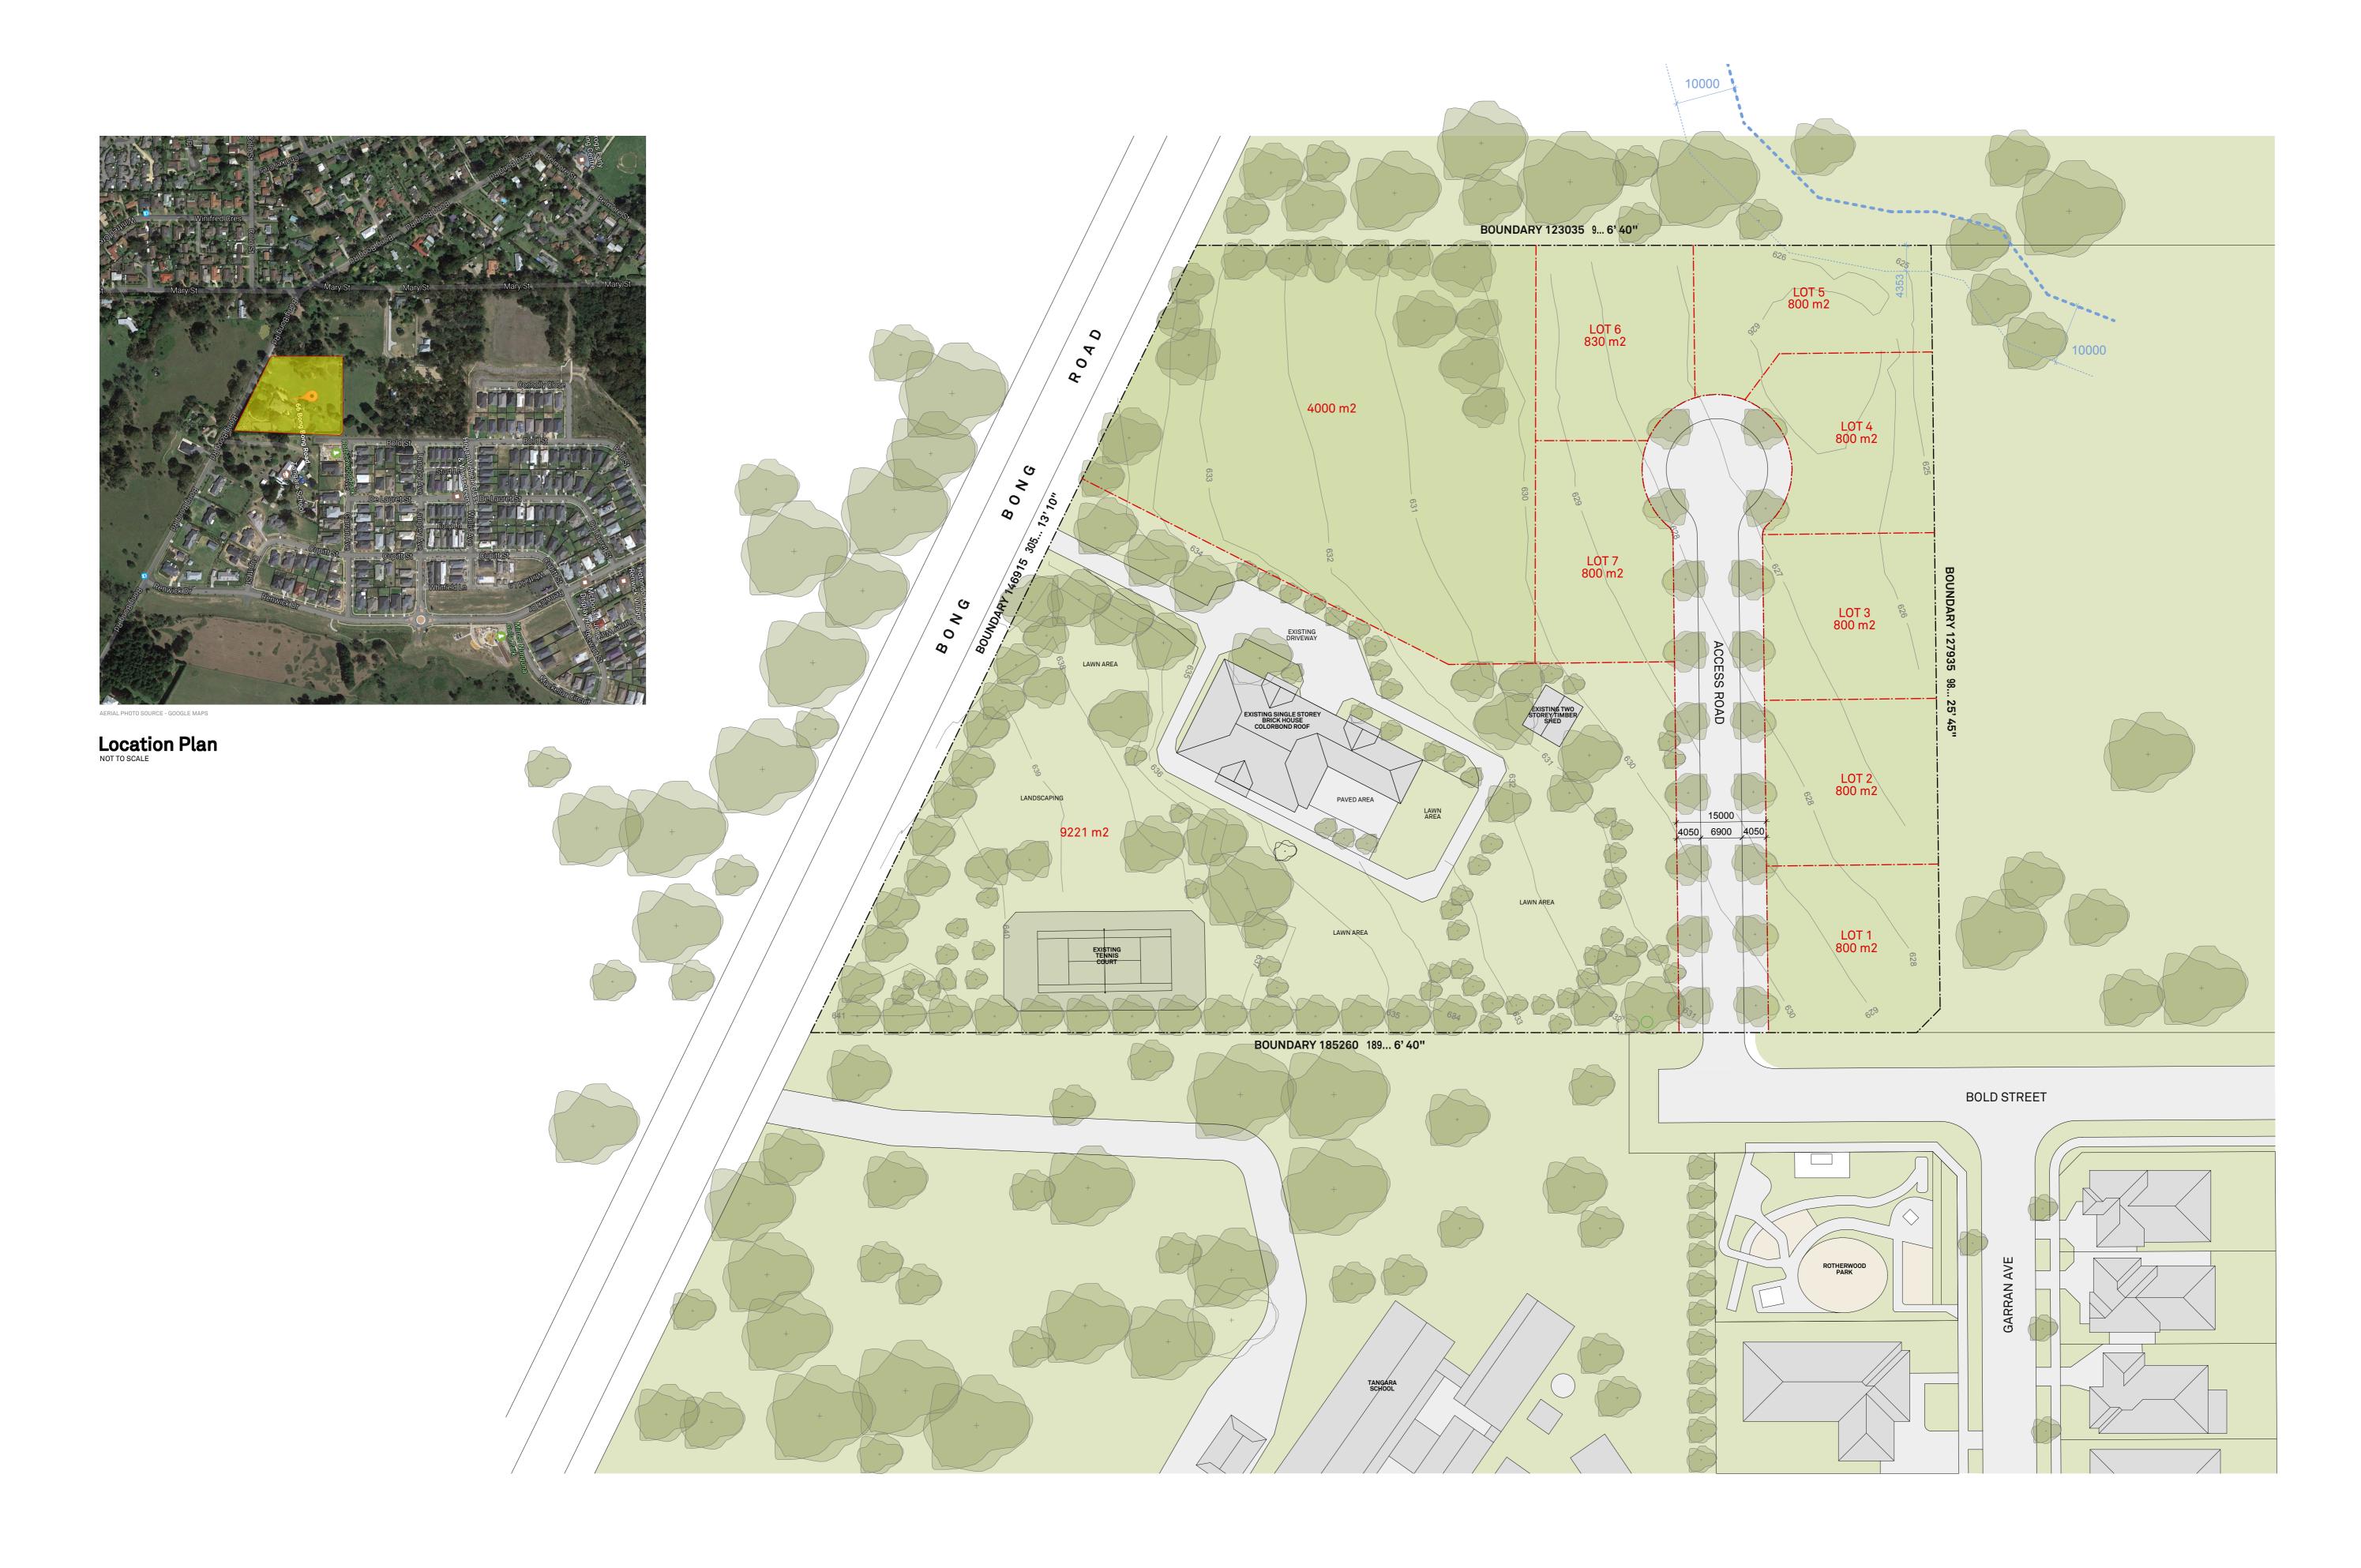

Plan drawn to show intent. Site areas are approximate and have been rounded for clarity. Final site areas and boundaries subject to registered surveyors plans for submission to the New South Wales office of Land and Property Information.

March 2019

SP.01 C